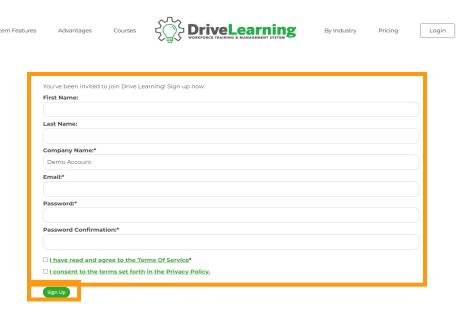

## SUB USER SIGN-UP

Click the Sign Up Link provided to you by your company administrator and fill out the requested information.

Please read and review our *Terms and Conditions* and *Privacy Policy*. If you agree, check each box.

Click the Sign Up button to submit your information.

Support Account
Tile Menu

Welcome To Drive Learning!

You can begin setting up your account here

To finish setting up your account, click the *Here* to continue.