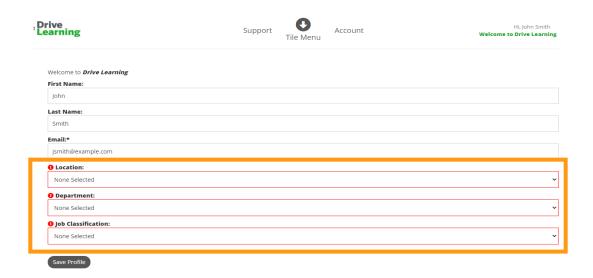

Please select your Location, Department, and Job Classification, then click Save Profile.

If you don't see any options that apply to you, please let your company administrator know or select the *default* option.