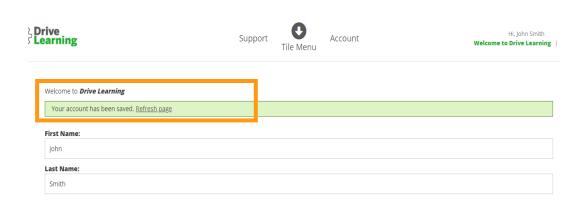

Once you've clicked Save, click Refresh Page.

You have now finished signing up. Return to the *Dashboard* by using the *Tile Menu* dropdown or clicking the logo in the upper left corner, and then begin exploring your account.